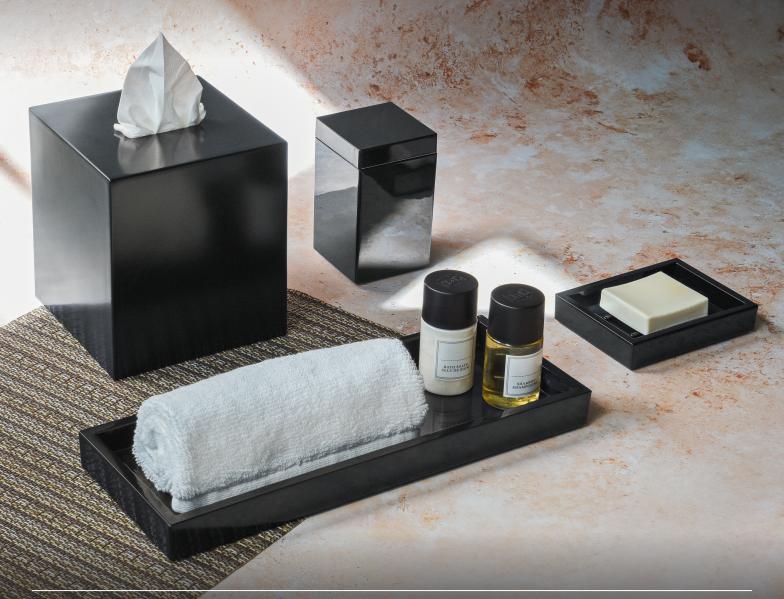

## NEW YORK onyx, snow & steel

New York blends form, function, and fashion in a high-gloss, chip-resistant composite material. Designed with clean, structured lines, this collection is available in sophisticated color options for distinctive spaces.

EASY-CARE | DURABLE CONSTRUCTION FINGERPRINT & SMUDGE-RESISTANT