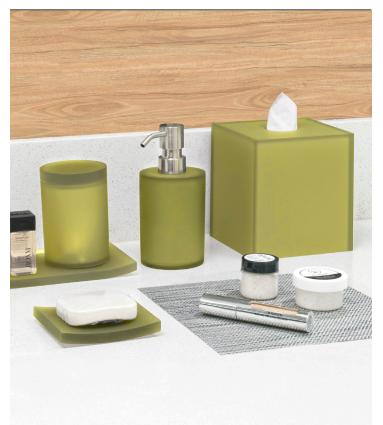

## NASSAU ginger, ocean & sage

Bold shapes in a semi-transparent material meet modern hues in the Nassau collection. This design is finished with our proprietary scratch-resistant coating for enhanced durability and efficiency.

FROSTED FINISH | WATERPROOF FINGERPRINT & SMUDGE-RESISTANT